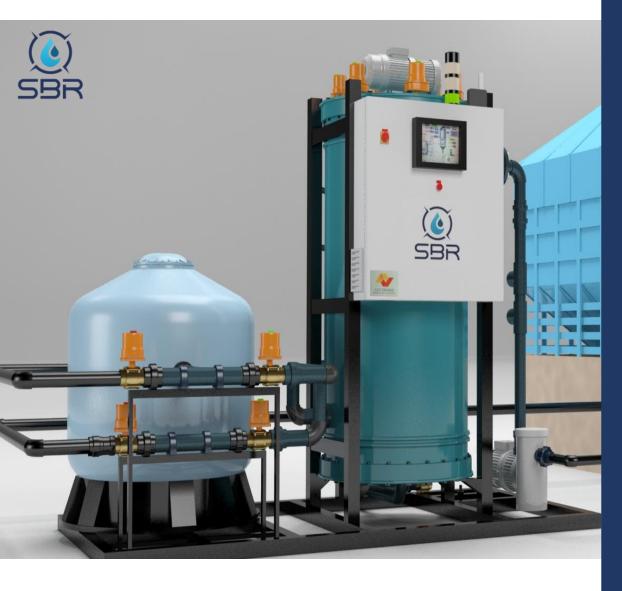

**Eliminate Chemical Dosing** 

Save up to 66% of Blowdown Water

No Scaling & Corrosion

Reduced Maintenance

CET ENVIRO

Deploys ELECTROLYSIS reaction that breaks down and controls the elements that pollute water quality.

SITE FLOW CHART / PROCESS FLOW

Electricity is When passed through the anode and cathode. The dissolved Ion will precipitation start due to polarity of charges. Chlorine and Other oxidizers are due generated reaction. The Scale which causes damage of fils and poor HEX will be ACCUMILATED on the Cathode.