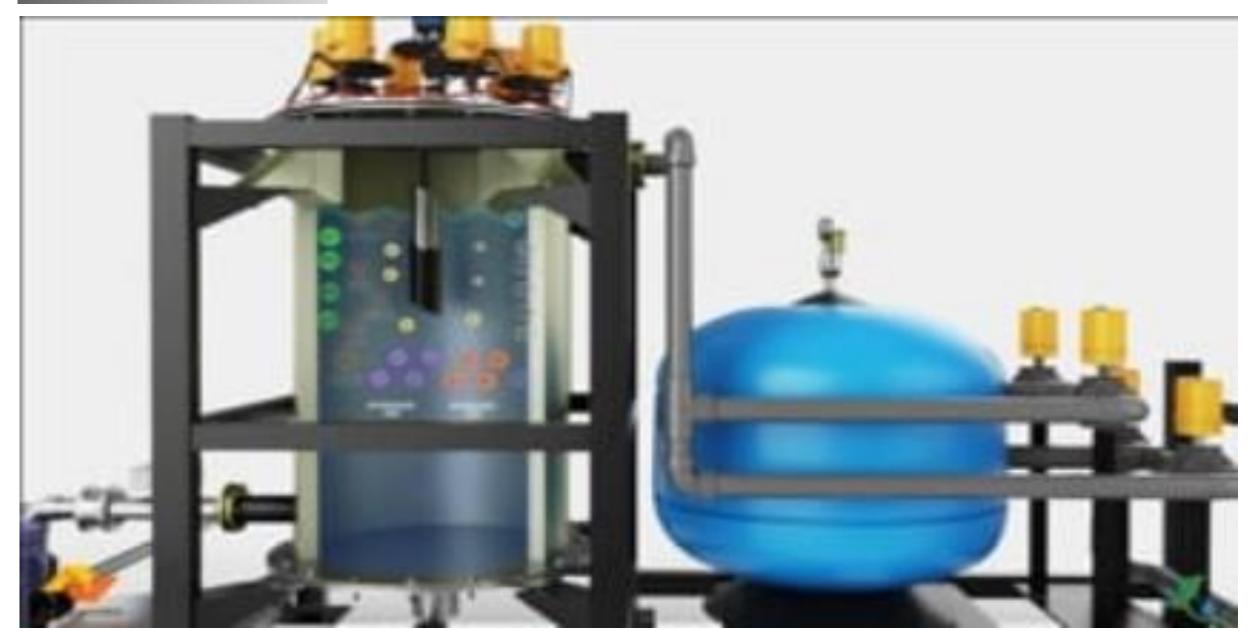

SITE FLOW CHART / PROCESS FLOW

Electricity is When passed through the anode and cathode. The dissolved Ion will precipitation start due to polarity of charges. Chlorine and Other oxidizers are due generated reaction. The Scale which causes damage of fils and poor HEX will be ACCUMILATED on the Cathode.