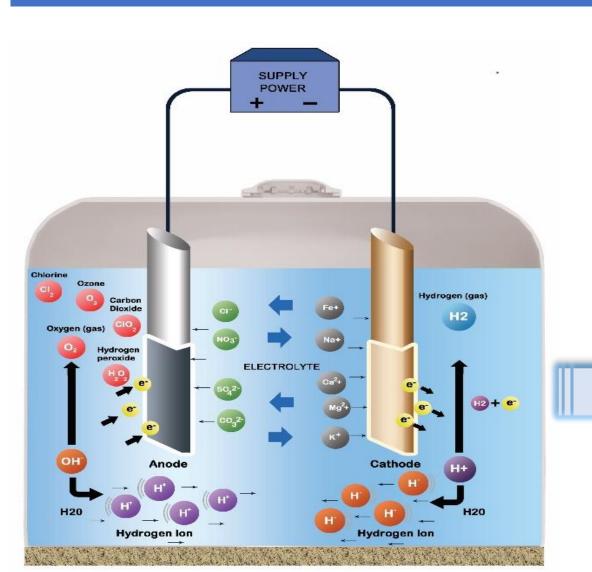

SITE FLOW CHART / PROCESS FLOW

Electricity is When passed through the anode and cathode. The dissolved Ion will precipitation start due to polarity of charges. Chlorine and Other oxidizers are due generated reaction. The Scale which causes damage of fils and poor HEX will be ACCUMILATED on the Cathode.