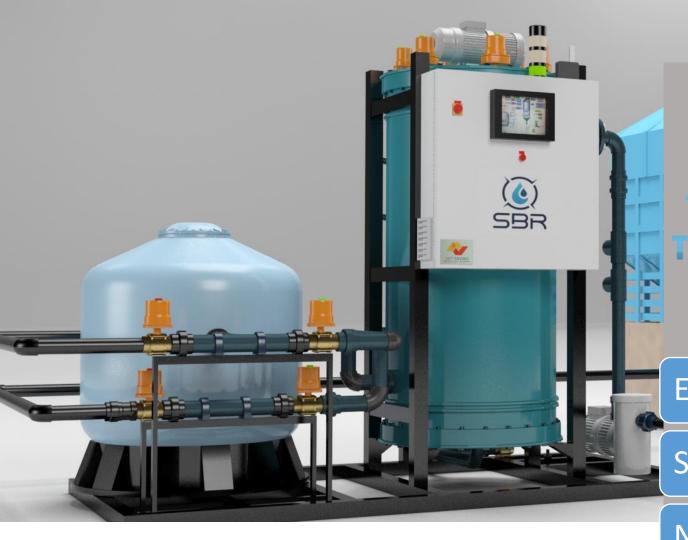

**Eliminate Chemical Dosing** 

Save up to 66% of Blowdown Water

No Scaling & Corrosion

Reduced Maintenance

CET ENVIRO

Deploys ELECTROLYSIS reaction that breaks down and controls the elements that pollute water quality.

SITE FLOW CHART / PROCESS FLOW

Electricity is When passed through the anode and cathode. The dissolved Ion will precipitation start due to polarity of charges. Chlorine and Other oxidizers are due generated reaction. The Scale which causes damage of fils and poor HEX will be ACCUMILATED on the Cathode.