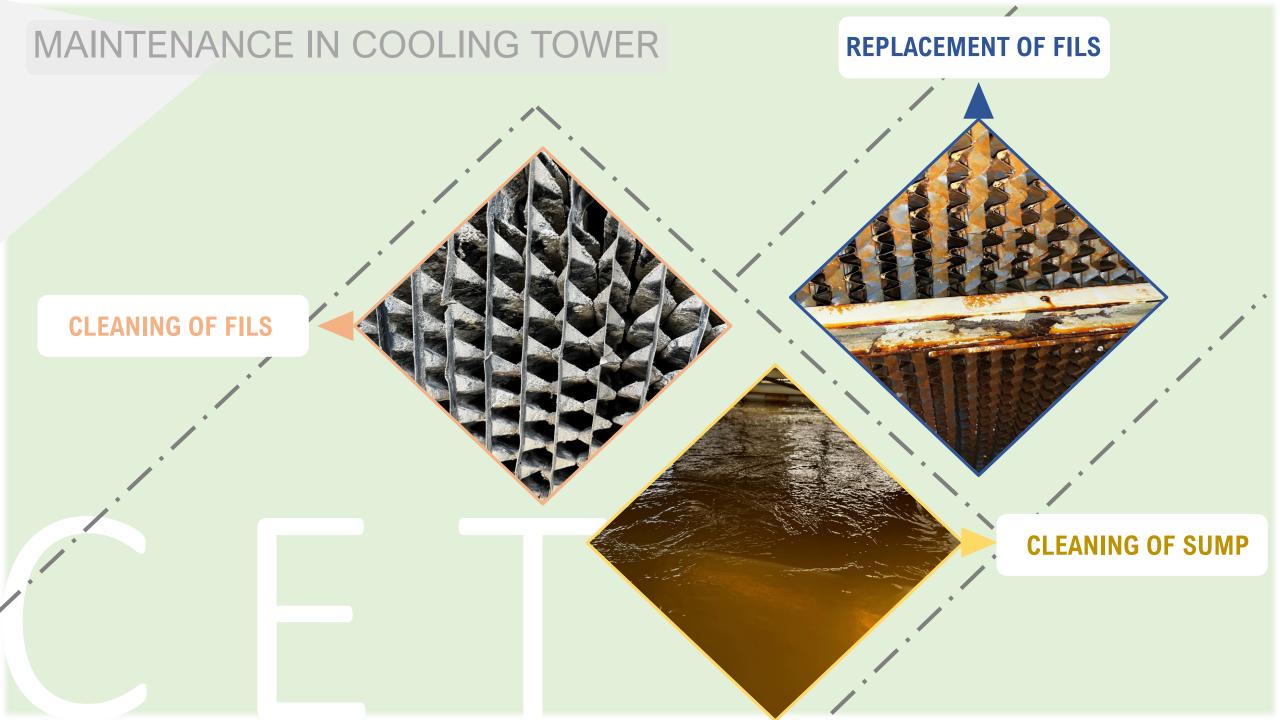

# REMOVAL

CHALLENGES IN WATER COOLED CHILLERS & COOLING TOWERS

Water Availability

Cooling tower maintenance

Problems of Scaling ,Bio-Fouling & Corrosion

**Chemical Dosing & Handling** 

**Blow Down Treatment** 