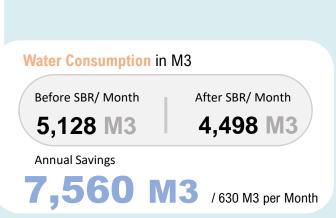

#### **WATER SAVINGS**

The 66% of BD water saving and use BD water for Irrigation.

**Zero Chemical** Dosing

Water Reduction – 7M liters/year (7,000 M3/Year)

**Total Annual Savings by** SBR **USD 80,392** 