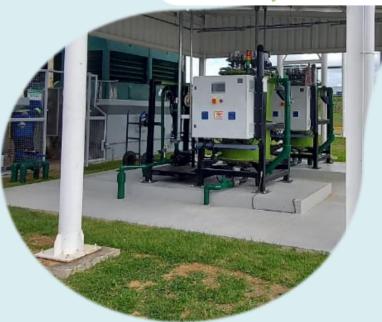

SITE FLOW CHART / PROCESS FLOW

Electricity is When passed through the anode and cathode. The dissolved Ion will precipitation start due to polarity of charges. Chlorine and Other oxidizers are due generated reaction. The Scale which causes damage of fils and poor HEX will be ACCUMILATED on the Cathode.