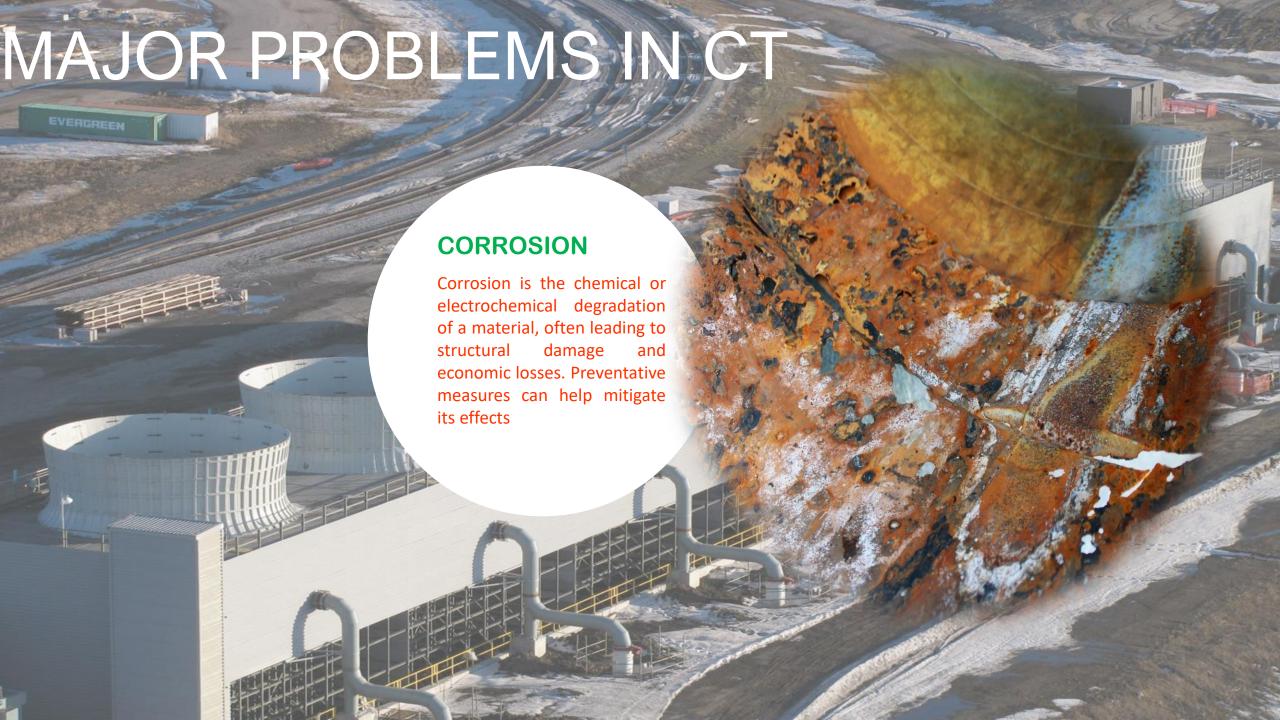

# REMOVAL

CHALLENGES IN WATER COOLED CHILLERS & COOLING TOWERS

Water Availability

Cooling tower maintenance

Problems of Scaling ,Bio-Fouling & Corrosion

**Chemical Dosing & Handling** 

**Blow Down Treatment** 