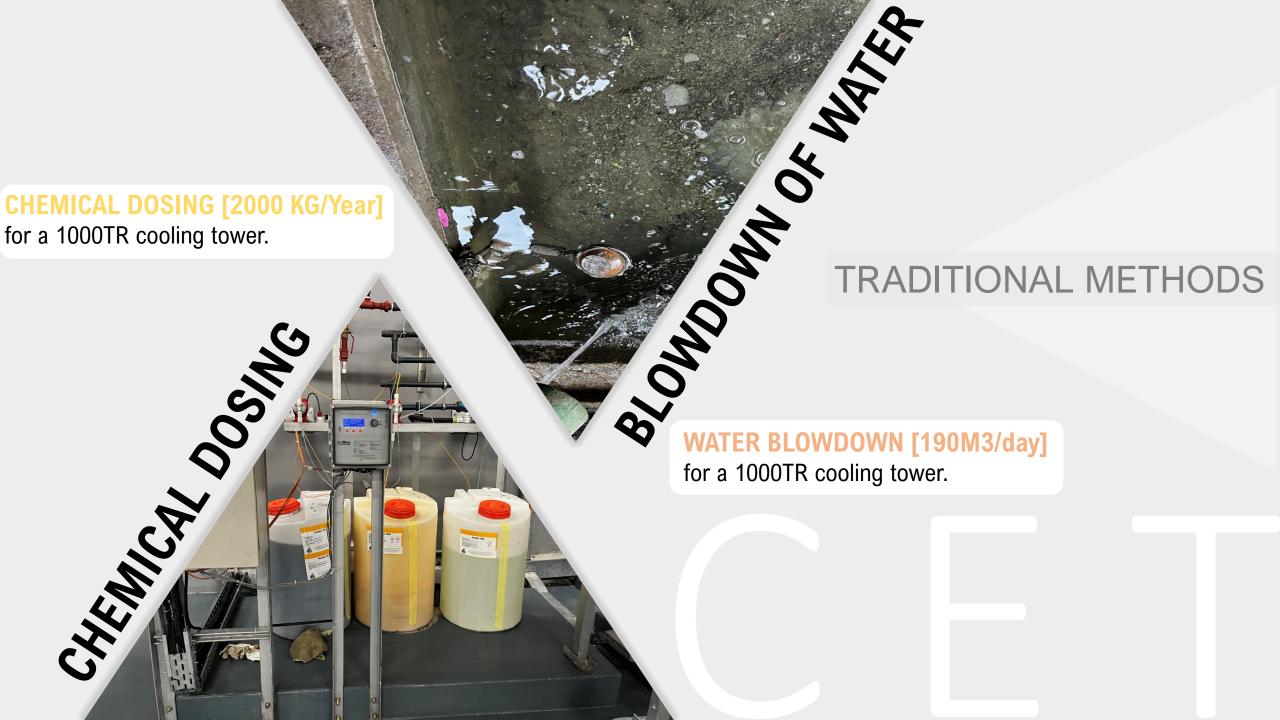

# REMOVAL

CHALLENGES IN WATER COOLED CHILLERS & COOLING TOWERS

Water Availability

Cooling tower maintenance

Problems of Scaling ,Bio-Fouling & Corrosion

**Chemical Dosing & Handling** 

**Blow Down Treatment** 

**Eliminate Chemical Dosing** 

Save up to 66% of Blowdown Water

No Scaling & Corrosion

Reduced Maintenance

CET ENVIRO

Deploys ELECTROLYSIS reaction that breaks down and controls the elements that pollute water quality.