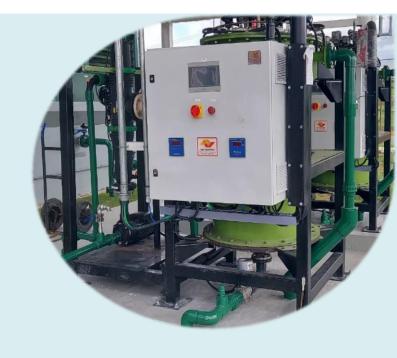

SITE FLOW CHART / PROCESS FLOW

Electricity is When passed through the anode and cathode. The dissolved Ion will precipitation start due to polarity of charges. Chlorine and Other oxidizers are due generated reaction. The Scale which causes damage of fils and poor HEX will be ACCUMILATED on the Cathode.