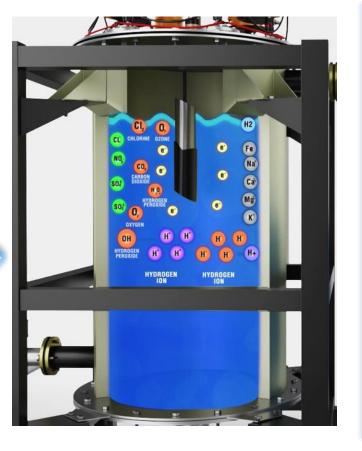

SITE FLOW CHART / PROCESS FLOW

Electricity is When passed through the anode and cathode. The dissolved Ion will precipitation start due to polarity of charges. Chlorine and Other oxidizers are due generated reaction. The Scale which causes damage of fils and poor HEX will be ACCUMILATED on the Cathode.